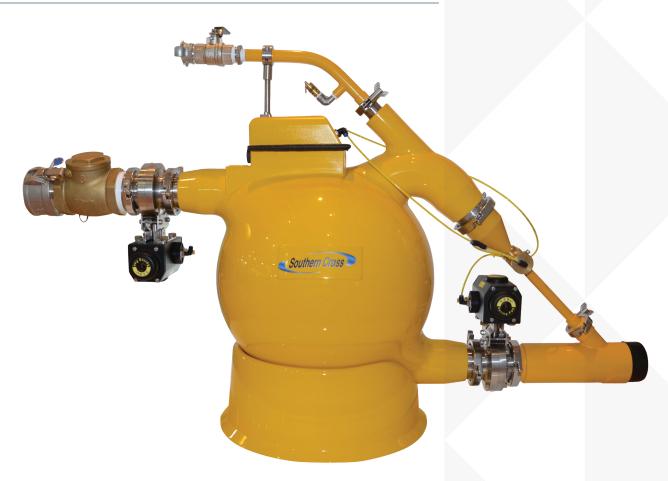

## SOUTHERN CROSS SX40 VACUUM PUMP

COMPACT, LIGHTWEIGHT, INTRINSICALLY SAFE, MULTI PURPOSE VACUUM PUMP

| APPLICATIONS                            | FEATURES                                        | TECHNICAL DATA  |                      |
|-----------------------------------------|-------------------------------------------------|-----------------|----------------------|
| Sump cleaning                           | Composite fibreglass construction               | Height          | 87 cm (34")          |
| Transfer of mining slurries and slimes  | 100% compressed air operation                   | Width           | 67 cm (26")          |
| Drain desilting                         | Intrinsically safe                              | Length          | 135 cm (53")         |
| Effluent transfer                       | Fully automatic                                 | Weight          | <32 kg (71 lb)       |
| Hazardous waste transfer                | Versatile                                       | Suction         | 75 mm (3")           |
| Pneumatic excavation                    | No internal moving components                   | Discharge       | 75 mm (3")           |
| Agricultural product and waste transfer | High vacuum and high airflow                    | Air consumption | 60cfm at 100psi+     |
| Food and beverages                      | Recovers material from up to 40 metres (131 ft) | Vacuum          | Up to 25"Hg+ (85kPa) |
| Chemical processing                     | Delivers up to 300 metres (984 ft)              |                 |                      |
| Dry material handling                   | Pumps up to 7 m³/hr                             |                 |                      |